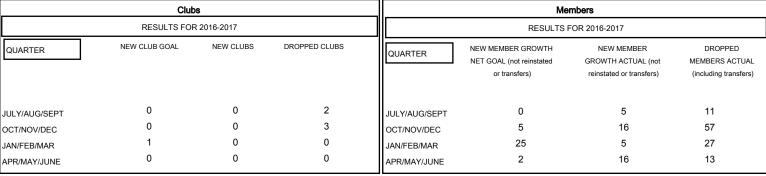

## MONTHLY MEMBERSHIP PROGRESS REPORT

District 119

Results as of: 5/31/2017





## GOALS AND ACTUAL NEW CLUBS CUMULATIVE



## GOALS AND ACTUAL MEMBERS CUMULATIVE



|     | NEW MEMBER GROWTH NET GOAL |
|-----|----------------------------|
| -•- | NEW MEMBER GROWTH ACTUAL   |

- ▲ - LAST YEAR MEMBERSHIP ACTUAL

| DROPPED CLUBS: 5 |     |
|------------------|-----|
|                  |     |
| DROPPED MEMBERS  |     |
| DECEASED         | 3   |
| CLUB CANCELLED   | 40  |
| OTHER            | 65  |
| TOTAL            | 108 |

| 17 CLUBS OF 45 ADDED 1 OR MORE | GENDER DIS      | GENDER DISTRIBUTION |  |
|--------------------------------|-----------------|---------------------|--|
| NEW MEMBERS                    | MALE            | 532 (64.96%)        |  |
|                                | FEMALE          | 287 (35.04%)        |  |
|                                |