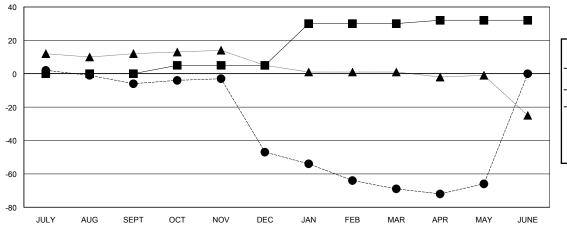

## GOALS AND ACTUAL MEMBERS CUMULATIVE

|     | NEW MEMBER GROWTH NET GOAL |
|-----|----------------------------|
| -•- | NEW MEMBER GROWTH ACTUAL   |

- ▲ - LAST YEAR MEMBERSHIP ACTUAL

| DROPPED CLUBS: 5 |     |
|------------------|-----|
|                  |     |
| DROPPED MEMBERS  |     |
| DECEASED         | 3   |
| CLUB CANCELLED   | 40  |
| OTHER            | 65  |
| TOTAL            | 108 |